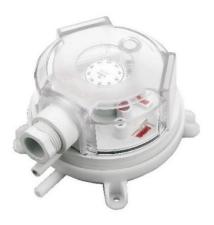

## **Features**

- On/Off output
- Electrical Rating 250Vac
- Switching pressure to be adjusted easy on a scaled adjustment knob
- Static, over, underpressure and vacuum
- IP54 protection

## **Technical Data**

Output on/off

Max. Operating

**Pressure** 5kPa

**Medium** Air, non-combustible

and no-aggressive

gases

Operating temp.

**position** Diaphragm in any vertical plane

Contact

arrangement SPDT

Tolerance 15%

Weight 140g

**Electrical rating** 

-Resistance Initial <400 milliohms
-Current 1.5A (0.4A) / 250V

Protection IP54