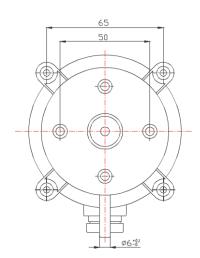

## **Features**

- On/Off output
- Electrical Rating 250Vac
- Switching pressure to be adjusted easy on a scaled adjustment knob
- Static, over, underpressure and vacuum
- IP54 protection

## **Technical Data**

Output on/off

Max. Operating

**Pressure** 5kPa

**Medium** Air, non-combustible

and no-aggressive

gases

Operating temp.

range -40°C to 85°C

Pressure

**connections** 2 plastic pipe

connection pieces

(P1 and P2)

P1 for connection to

higher pressure (marked +) P2 for connection to lower pressure(marked -)

Mounting

**position** Diaphragm in any vertical plane

Contact

arrangement SPDT

Tolerance 15%

Weight 140g

**Electrical rating** 

-Resistance Initial <400 milliohms
-Current 1.5A (0.4A) / 250V

Protection IP54

**Approvals** CE



## **Dimensions (mm)**