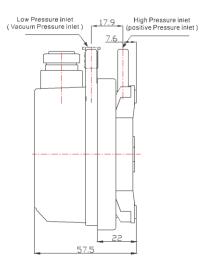

range -40°C to 85°C

Pressure

**connections** 2 plastic pipe

connection pieces

(P1 and P2)

P1 for connection to

higher pressure (marked +) P2 for connection to lower pressure(marked -)

Mounting

## **Dimensions (mm)**